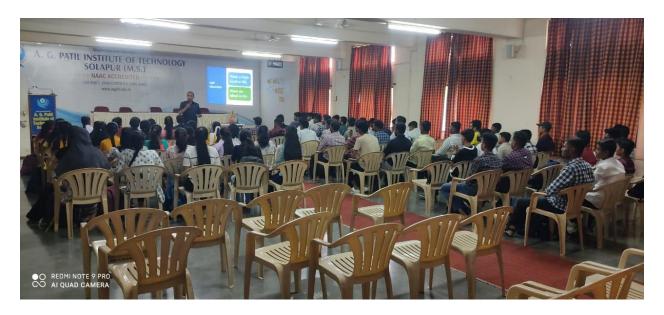

Principal's Address was held on Friday 25/08/2023

The program was started with National Anthem followed by lighting of the lamp by respected Campus Director Dr. M.A. Chougule Principal Dr. V.V.Potdar, FE Coordinator Prof Pantoji R.M. and all Head of Departments.

Prof. Mane S.P offered warm welcome to newly admitted students and parents. She introduced about agenda of the program. She briefly commented on the academics of the previous year she introduced first three toppers of academic year 2022 - 23. They were felicitated by Dignitories. Toppers Expressed their views about Institute.

Prof. Pantoji R.M. FE COORDINATOR, briefed the students about the rules and regulations of the institute and DBATU, Lonere and requested the students and parents to understand and abide by the institutional rules and norms. She also added the benefits of the affiliation with DBATU Lonere. She gave necessary information about the academic design of the first year B.E Course and the University and Institute rules and regulations regarding academic matters.

Principal Dr.V.V.Potdar while delivering a speech on the occasion introduced in brief about the Institute, view of honorable Chairman, Shri A.G.Patil. He stressed on the point that motto of AGPIT is not only to produce technically sound engineers but a good humans also. AGPIT works hard on overall development of the students. He also introduced First year teaching faculty. He told about the graduate attributes that should be developed in students. He also stressed the importance of dedication to one's profession and the need to have proper planning before taking up and implementing any project. He also mentioned the constant support of Management. He introduced Entrepreneur Development Cell of the Institute, and he added that students to choose Entrepreneurship as career.