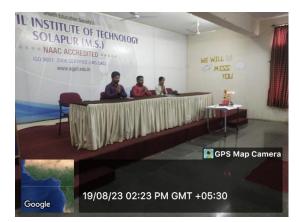

Principal's Address was held on Friday 25/08/2023

The program was started with National Anthem followed by lighting of the lamp by respected Campus Director Dr. M.A. Chougule Principal Dr. V.V.Potdar, FE Coordinator Prof Pantoji R.M. and all Head of Departments.

Prof. Mane S.P offered warm welcome to newly admitted students and parents. She introduced about agenda of the program. She briefly commented on the academics of the previous year she introduced first three toppers of academic year 2022 - 23. They were felicitated by Dignitories. Toppers Expressed their views about Institute.

Prof. Pantoji R.M. FE COORDINATOR, briefed the students about the rules and regulations of the institute and DBATU, Lonere and requested the students and parents to understand and abide by the institutional rules and norms. She also added the benefits of the affiliation with DBATU Lonere. She gave necessary information about the academic design of the first year B.E Course and the University and Institute rules and regulations regarding academic matters.

Principal Dr.V.V.Potdar while delivering a speech on the occasion introduced in brief about the Institute, view of honorable Chairman, Shri A.G.Patil. He stressed on the point that motto of AGPIT is not only to produce technically sound engineers but a good humans also. AGPIT works hard on overall development of the students. He also introduced First year teaching faculty. He told about the graduate attributes that should be developed in students. He also stressed the importance of dedication to one's profession and the need to have proper planning before taking up and implementing any project. He also mentioned the constant support of Management. He introduced Entrepreneur Development Cell of the Institute, and he added that students to choose Entrepreneurship as career.