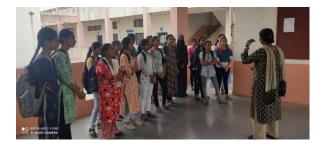

# **Department Visit**

**Diagnostic Test** 

Two Faculties from every Institute were sent three days and seven days FDP conducted by AICTE Delhi.

Induction Program started from 7/08/2023 to 19/08/2023 two week induction program was conducted for students as per schedule. Subject teachers introduced their respective subjects, scheme and labs as per timetable. They highlighted applications of their subjects and importance of Practicals. Students were introduced to various departments with campus ride. One expert lecture was conducted by Vivekanand Kendra expetee. Health check was conducted.