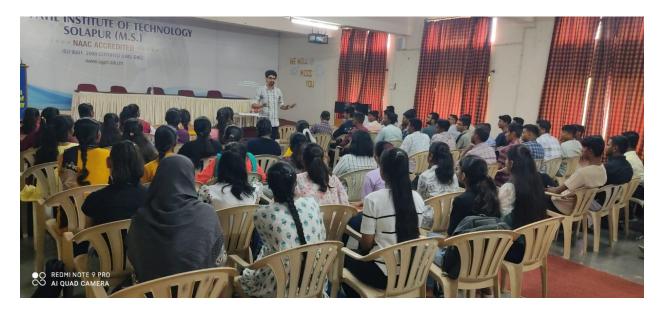

dedication to one's profession and the need to have proper planning before taking up and implementing any project. He also mentioned the constant support of Management. He introduced Entrepreneur Development Cell of the Institute, and he added that students to choose Entrepreneurship as career.

Parents expressed their views and suggestions. Program was concluded by short video presentations of Institute achievements and different activities conducted throughout the year, Students were demonstrated about the online submission of 'anti ragging' form by UGC

Prof. Konapure S.K. expressed vote of thanks.

Mr. Ashwin Sawalgi demonstrated online student registration at DBATU website.

# **Department Visit**











**Diagnostic Test** 



#### **UHV Session**



#### **Creative Practice**



Expert Lecture and activates By Vivekanand Kendra









## **Health Checkup**





A.G.PATIL INSTITUTE OF TECHNOLOGY, SOLAPUR (NAAC

Affiliated to DBATU, Lonere/Solapar University, Approved by AICTE & Recognized by Govt of Maharashtra, Accredited - "B+" Grade)

# DEPARTMENT OF GENERAL SCIENCE AND ENGINEERING SCHEDULE FOR STUDENT INDUCTION PROGRAM 2023-24

# First Year Engineering (Div A)

Branches :- ENTC and Mech.

Engg

| Date                               | Time               | Activity                               | Name of the Staff           | Signature |
|------------------------------------|--------------------|----------------------------------------|-----------------------------|-----------|
| talicanioscubioscubiotechinistanto |                    |