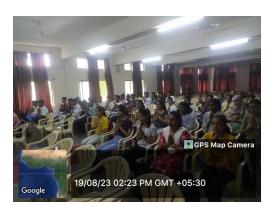

Principal's Address was held on Friday 25/08/2023

The program was started with National Anthem followed by lighting of the lamp by respected Campus Director Dr. M.A. Chougule Principal Dr. V.V.Potdar, FE Coordinator Prof Pantoji R.M. and all Head of Departments.

Parents expressed their views and suggestions. Program was concluded by short video presentations of Institute achievements and different activities conducted throughout the year, Students were demonstrated about the online submission of 'anti ragging' form by UGC