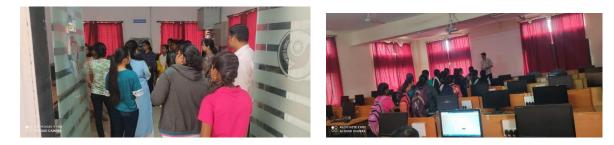

# **Department Visit**

**Diagnostic Test** 

Two Faculties from every Institute were sent three days and seven days FDP conducted by AICTE Delhi.

Induction Program started from 7/08/2023 to 19/08/2023 two week induction program was conducted for students as per schedule. Subject teachers introduced their respective subjects, scheme and labs as per timetable. They highlighted applications of their subjects and importance of Practicals. Students were introduced to various departments with campus ride. One expert lecture was conducted by Vivekanand Kendra expetee. Health check was conducted.