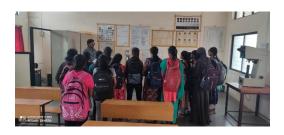

# **Department Visit**

**Diagnostic Test** 

Two Faculties from every Institute were sent three days and seven days FDP conducted by AICTE Delhi.

Induction Program started from 7/08/2023 to 19/08/2023 two week induction program was conducted for students as per schedule. Subject teachers introduced their respective subjects, scheme and labs as per timetable. They highlighted applications of their subjects and importance of Practicals. Students were introduced to various departments with campus ride. One expert lecture was conducted by Vivekanand Kendra expetee. Health check was conducted.